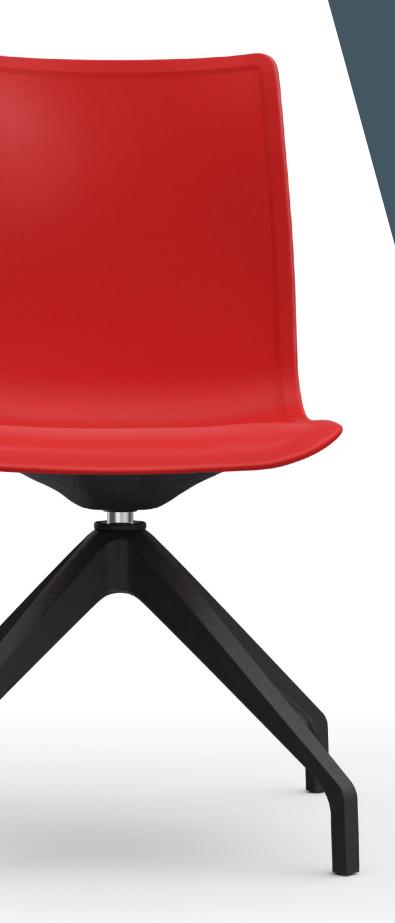

The Colori chair is distinguished by the dynamism and simplicity of its lines, ensuring an impressive comfort for a multipurpose chair. With its curved backrest, Colori is an ideal choice for both work and meeting rooms, or for public and catering spaces.

## **TECHNICAL SPECIFICATIONS**

- 7 models offered with the following configurations:
  - 3 with a 4-leg base, 2 of which are made of steel and stackable frame and 1 with wooden legs
  - 2 with a star base (also available in stool version with footring) or pyramid base
  - 2 stools with a steel base available at counter and bar height
- Polypropylene shell available in 7 colors (black, gray, blue, orange, red, yellow, green)
- 4-leg metal frames made of round tubing (3/4" Ø, 14 gauge) available in many finishes
- 4-leg wooden legs made of hardwood beech
- Pyramid base made of black nylon resin
- Star base made of black nylon resin or polished aluminum with casters equipped with a dust protector
- · Product available on beam with our Connect collection, allowing to create a multitude of configurations for waiting areas