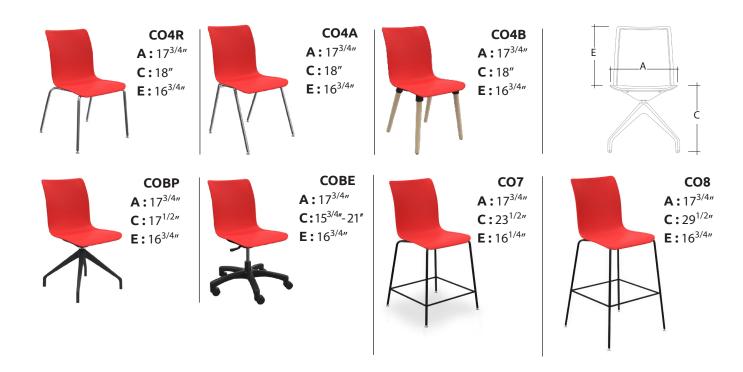

## **TECHNICAL SPECIFICATIONS**

- 7 models offered with the following configurations:
  - 3 with a 4-leg base, 2 of which are made of steel and stackable frame and 1 with wooden legs
  - 2 with a star base (also available in stool version with footring) or pyramid base
  - 2 stools with a steel base available at counter and bar height
- Polypropylene shell available in 7 colors (black, gray, blue, orange, red, yellow, green)
- 4-leg metal frames made of round tubing (3/4" Ø, 14 gauge) available in many finishes
- 4-leg wooden legs made of hardwood beech
- Pyramid base made of black nylon resin
- Star base made of black nylon resin or polished aluminum with casters equipped with a dust protector
- · Product available on beam with our Connect collection, allowing to create a multitude of configurations for waiting areas