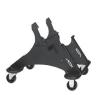

## **TECHNICAL SPECIFICATIONS**

- 3 models offered with the following configurations:
  - 1 with sled frame
  - 1 with a stackable 4-leg frame
  - 1 handling trolley with capacity of 20 chairs
- Seat and backrest made of steel tubing with high resilience moulded and cut foam, upholstered using the Suspension technique
- Optional handling grip available on backrest
- Frames made of round metal tubing (3/4" Ø, 14 gauge) available in many finishes
- 1 fixed armrest model
- Ganging elements available for quick and easy assembly
- Right-hand or left-hand writing tablet available in black laminate (other colors on request)

MX-2S A:17" C:18" E:14"

MX-4S A:17" C:18" E:14"

MX-20 A:22" C:24"

F 450.926.0013