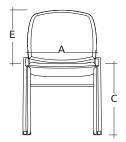

MX-2S A:17" C:18" E:14"

MX-4S A:17" C:18" E:14"

MX-20 A:22" C:24"

F 450.926.0013