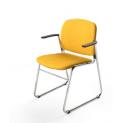

## Miniflex

Mini size and maximum versatility is what define the Miniflex simple office chair. With its very competitive price, the Miniflex chair is both simple and timeless. Almost completely universal, very light and mobile, it integrates to all types of environments. Definitely, it is a must!

## **TECHNICAL SPECIFICATIONS**

- 3 models offered with the following configurations:
  - 1 with sled frame
  - 1 with a stackable 4-leg frame
  - 1 handling trolley with capacity of 20 chairs
- Seat and backrest made of steel tubing with high resilience moulded and cut foam, upholstered using the Suspension technique
- Optional handling grip available on backrest
- Frames made of round metal tubing (3/4" Ø, 14 gauge) available in many finishes
- 1 fixed armrest model
- Ganging elements available for quick and easy assembly
- Right-hand or left-hand writing tablet available in black laminate (other colors on request)