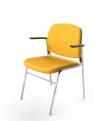

## Miniflex

Mini size and maximum versatility is what define the Miniflex simple office chair. With its very competitive price, the Miniflex chair is both simple and timeless. Almost completely universal, very light and mobile, it integrates to all types of environments. Definitely, it is a must!

## **TECHNICAL SPECIFICATIONS**

- 3 models offered with the following configurations:
  - 1 with sled frame
  - 1 with a stackable 4-leg frame
  - 1 handling trolley with capacity of 20 chairs
- Seat and backrest made of steel tubing with high resilience moulded and cut foam, upholstered using the Suspension technique
- Optional handling grip available on backrest
- Frames made of round metal tubing (3/4" Ø, 14 gauge) available in many finishes
- 1 fixed armrest model
- Ganging elements available for quick and easy assembly
- Right-hand or left-hand writing tablet available in black laminate (other colors on request)