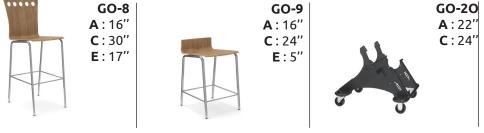

## **TECHNICAL SPECIFICATIONS**

- 6 models offered with the following configurations :
  - 1 with a stackable sled frame
  - 1 with a stackable 4-leg frame
  - 3 with a counter or bar height 4-leg frame
  - 1 handling trolley with capacity of 20 chairs (GO-2S, GO-4S)
- Seat and backrest made of molded maple plywood
- Seat available upholstered with a cushion made of high resilience polyurethane foam (non-stackable)
- Frames made of round metal tubing (5/8" Ø, 14 gauge) available in many finishes
- Natural maple stain finish (other stain or laminate colors on request)
- 1 fixed armrest model
- Ganging elements available for quick and easy assembly
- Right-hand or left-hand writing tablet available in black laminate (other colors on request)