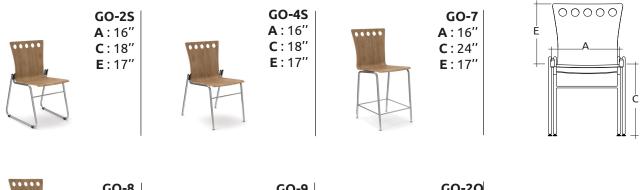

## **TECHNICAL SPECIFICATIONS**

- 6 models offered with the following configurations :
  - 1 with a stackable sled frame
  - 1 with a stackable 4-leg frame
  - 3 with a counter or bar height 4-leg frame
  - 1 handling trolley with capacity of 20 chairs (GO-2S, GO-4S)
- Seat and backrest made of molded maple plywood
- Seat available upholstered with a cushion made of high resilience polyurethane foam (non-stackable)
- Frames made of round metal tubing (5/8" Ø, 14 gauge) available in many finishes
- Natural maple stain finish (other stain or laminate colors on request)
- 1 fixed armrest model
- Ganging elements available for quick and easy assembly
- Right-hand or left-hand writing tablet available in black laminate (other colors on request)