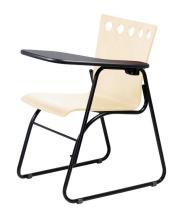

## **TECHNICAL SPECIFICATIONS**

- 6 models offered with the following configurations :
  - 1 with a stackable sled frame
  - 1 with a stackable 4-leg frame
  - 3 with a counter or bar height 4-leg frame
  - 1 handling trolley with capacity of 20 chairs (GO-2S, GO-4S)
- Seat and backrest made of molded maple plywood
- Seat available upholstered with a cushion made of high resilience polyurethane foam (non-stackable)
- Frames made of round metal tubing (5/8" Ø, 14 gauge) available in many finishes
- Natural maple stain finish (other stain or laminate colors on request)
- 1 fixed armrest model
- Ganging elements available for quick and easy assembly
- Right-hand or left-hand writing tablet available in black laminate (other colors on request)