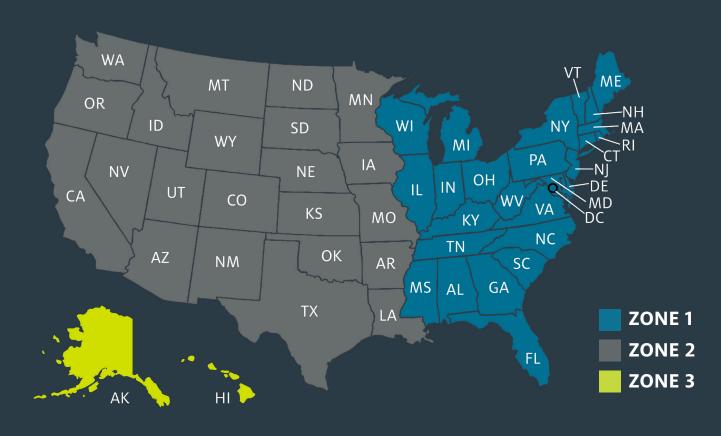

## **ZONE 1**

When ordering chairs and/or lounges for a total amount of **less than \$2,000 net**, a **\$200** shipping charge will be applied.

### ZONE 2

When ordering chairs and/or lounges for a total amount of **less than \$3,000 net**, a **\$300** shipping charge will be applied.

## ZONE 3 Upon request