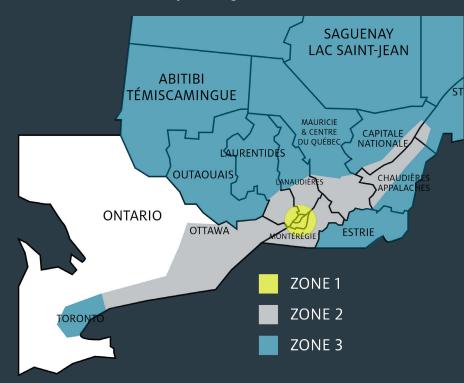

#### **ZONE 1**

When ordering chairs and/or lounges for a total amount of **less than \$1,000 net**, a **\$50** shipping charge will be applied.

### **ZONE 2** (Distributor's warehouse only)

When ordering chairs and/or lounges for a total amount of less than \$1,500 net, a \$75 shipping charge will be applied.

## **ZONE 3** (Distributor's warehouse only)

When ordering chairs and/or lounges for a total amount of less than \$2,000 net, a \$200 shipping charge will be applied.