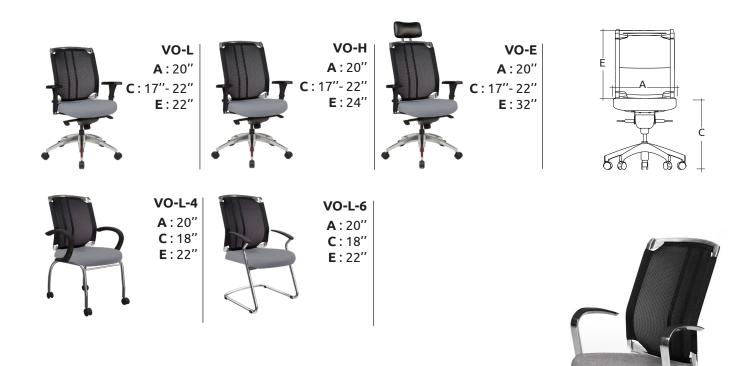

## **TECHNICAL SPECIFICATIONS**

- 7 models offered in 3 backrest heights, with the following configurations :
  - 3 ergonomic including 2 available in stool version with footring
  - 4 with four-leg with casters, sled or cantilever frame
- Seat made of steel tubing with high resilience moulded foam and upholstered using the Suspension technique
- Backrest made of polished aluminum and black chrome covered with a knit available in 60 colors
- Black nylon resin or polished aluminum star base with casters equipped with a dust protector
- Side-chair frames made of round metal tubing (7/8" Ø, 14 gauge), finished with black sandex paint or polished chrome
- Options include 3 seat sizes, seat slider, removable lumbar support adjustable in height etc.
- 8 types of mechanisms with choice of gas lifts offering an extended range of seat height adjustment
- Wide choice of fixed and adjustable armrest models

• Not shown above : Models VO-H-4, VO-H-6 with 24" backrest height

level

3450, 1re Rue St-Hubert (Québec) J3Y 8Y5 Canada T 450.926.1004 / 800.663.6794 F 450.926.0013

adi-artdesign.com