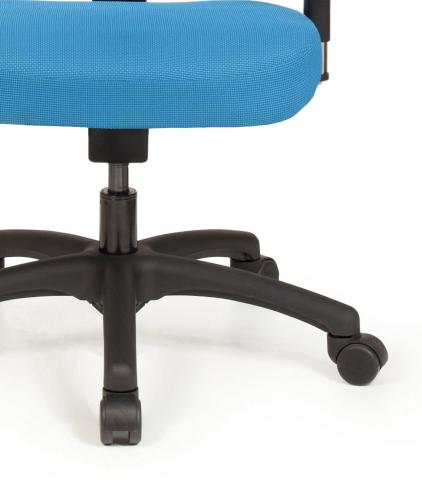

## **TECHNICAL SPECIFICATIONS**

- 3 models offered in 3 backrest heights, with the following configurations :
  - 3 ergonomic including 2 available in stool version with footring
- Seat and backrest made of steel tubing with high resilience moulded foam and upholstered using the Suspension technique
- Black nylon resin or polished aluminum star base with casters equipped with a dust protector
- Options include 3 seat sizes, seat slider, inflatable lumbar support, ratchet backrest, etc.
- 9 types of mechanisms with choice of gas lifts offering an extended range of seat height adjustment
- Wide choice of fixed and adjustable armrest models