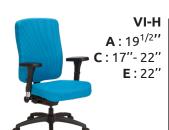

## **TECHNICAL SPECIFICATIONS**

- 3 models offered in 3 backrest heights, with the following configurations :
  - 3 ergonomic including 2 available in stool version with footring
- Seat and backrest made of steel tubing with high resilience moulded foam and upholstered using the Suspension technique
- Black nylon resin or polished aluminum star base with casters equipped with a dust protector
- Options include 3 seat sizes, seat slider, inflatable lumbar support, ratchet backrest, etc.
- 9 types of mechanisms with choice of gas lifts offering an extended range of seat height adjustment
- Wide choice of fixed and adjustable armrest models