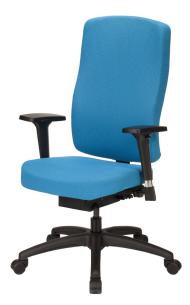

## Viva

The contemporary look of the Viva collection provides authentic elegance in any work environment. Indeed, the clean lines of the seat and backrest made of molded foam give the Viva contemporary armchair a very rectilinear form with square edges. Its ergonomics is also remarkable and ensures a very high comfort level.

## **TECHNICAL SPECIFICATIONS**

- 3 models offered in 3 backrest heights, with the following configurations :
  - 3 ergonomic including 2 available in stool version with footring
- Seat and backrest made of steel tubing with high resilience moulded foam and upholstered using the Suspension technique
- Black nylon resin or polished aluminum star base with casters equipped with a dust protector
- Options include 3 seat sizes, seat slider, inflatable lumbar support, ratchet backrest, etc.
- 9 types of mechanisms with choice of gas lifts offering an extended range of seat height adjustment
- Wide choice of fixed and adjustable armrest models