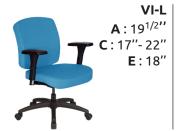

## **TECHNICAL SPECIFICATIONS**

- 3 models offered in 3 backrest heights, with the following configurations :
  - 3 ergonomic including 2 available in stool version with footring
- Seat and backrest made of steel tubing with high resilience moulded foam and upholstered using the Suspension technique
- Black nylon resin or polished aluminum star base with casters equipped with a dust protector
- Options include 3 seat sizes, seat slider, inflatable lumbar support, ratchet backrest, etc.
- 9 types of mechanisms with choice of gas lifts offering an extended range of seat height adjustment
- Wide choice of fixed and adjustable armrest models