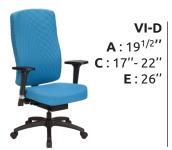

## **TECHNICAL SPECIFICATIONS**

- 3 models offered in 3 backrest heights, with the following configurations :
  - 3 ergonomic including 2 available in stool version with footring
- Seat and backrest made of steel tubing with high resilience moulded foam and upholstered using the Suspension technique
- Black nylon resin or polished aluminum star base with casters equipped with a dust protector
- Options include 3 seat sizes, seat slider, inflatable lumbar support, ratchet backrest, etc.
- 9 types of mechanisms with choice of gas lifts offering an extended range of seat height adjustment
- Wide choice of fixed and adjustable armrest models