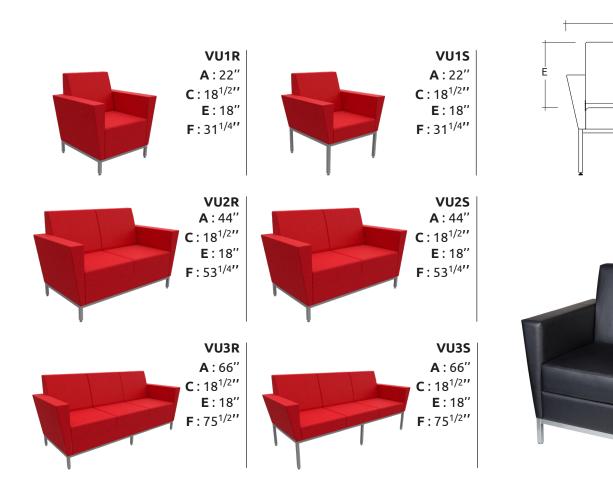

## **TECHNICAL SPECIFICATIONS**

- 6 models offered in 2 heights structures, with the following configurations:
  - 1 to 3 seats with regular profile armchair
  - 1 to 3 seats with light profile armchair
- Seats and backrests made of plywood with high resilience polyurethane foam and upholstered using the Suspension technique
- Cylindrical, square or Y shaped 4-leg frames (except VU3R), available in many finishes (regular profile)
- Right-hand or left-hand writing tablet available in black laminate (other colors on request)
- Options include ground fasteners, connecting elements to connect chairs quickly and easily as well
  as connectivity module with power and USB outlets (regular profile)