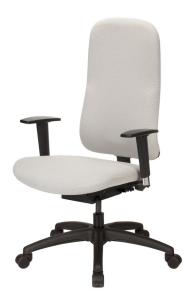

A complete range of ergonomic armchairs and office chairs at an unbeatable quality/price ratio, Top has a sleek line who is suitable for all work environments. For the user who spends hours at their office, for the conference room, the drawing table, the waiting room... there is for sure a Top that will suit your needs.

## **TECHNICAL SPECIFICATIONS**

- 3 models offered in 3 backrest heights, with the following configurations :
  - 3 ergonomic including 2 available in stool version with footring
- Seat and backrest made of steel tubing with high resilience moulded and cut foam, upholstered using the Suspension technique
- Black nylon resin or polished aluminum star base with casters equipped with a dust protector
- Options include 3 seat sizes, seat slider, inflatable lumbar support, ratchet backrest, etc.
- 9 types of mechanisms with choice of gas lifts offering an extended range of seat height adjustment
- Wide choice of fixed and adjustable armrest models