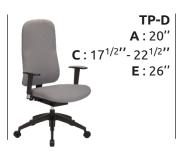

## **TECHNICAL SPECIFICATIONS**

- 3 models offered in 3 backrest heights, with the following configurations :
  - 3 ergonomic including 2 available in stool version with footring
- Seat and backrest made of steel tubing with high resilience moulded and cut foam, upholstered using the Suspension technique
- Black nylon resin or polished aluminum star base with casters equipped with a dust protector
- Options include 3 seat sizes, seat slider, inflatable lumbar support, ratchet backrest, etc.
- 9 types of mechanisms with choice of gas lifts offering an extended range of seat height adjustment
- Wide choice of fixed and adjustable armrest models