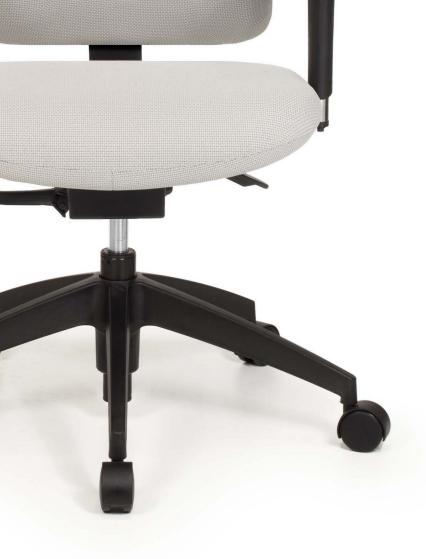

## **TECHNICAL SPECIFICATIONS**

- 3 models offered in 3 backrest heights, with the following configurations :
  - 3 ergonomic including 2 available in stool version with footring
- Seat and backrest made of steel tubing with high resilience moulded and cut foam, upholstered using the Suspension technique
- Black nylon resin or polished aluminum star base with casters equipped with a dust protector
- Options include 3 seat sizes, seat slider, inflatable lumbar support, ratchet backrest, etc.
- 9 types of mechanisms with choice of gas lifts offering an extended range of seat height adjustment
- Wide choice of fixed and adjustable armrest models