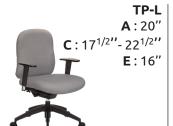

## **TECHNICAL SPECIFICATIONS**

- 3 models offered in 3 backrest heights, with the following configurations :
  - 3 ergonomic including 2 available in stool version with footring
- Seat and backrest made of steel tubing with high resilience moulded and cut foam, upholstered using the Suspension technique
- Black nylon resin or polished aluminum star base with casters equipped with a dust protector
- Options include 3 seat sizes, seat slider, inflatable lumbar support, ratchet backrest, etc.
- 9 types of mechanisms with choice of gas lifts offering an extended range of seat height adjustment
- Wide choice of fixed and adjustable armrest models