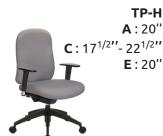

## **TECHNICAL SPECIFICATIONS**

- 3 models offered in 3 backrest heights, with the following configurations :
  - 3 ergonomic including 2 available in stool version with footring
- Seat and backrest made of steel tubing with high resilience moulded and cut foam, upholstered using the Suspension technique
- Black nylon resin or polished aluminum star base with casters equipped with a dust protector
- Options include 3 seat sizes, seat slider, inflatable lumbar support, ratchet backrest, etc.
- 9 types of mechanisms with choice of gas lifts offering an extended range of seat height adjustment
- Wide choice of fixed and adjustable armrest models