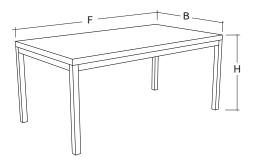

## **TECHNICAL SPECIFICATIONS**

- 3 models offered with the following configurations :
  - 24" x 24" side table
  - 26" x 26" side table
  - 20" x 36" coffee table
- Frames made of round metal tubing (1"  $\emptyset$ , 16 gauge) available in many finishes
- Tops made of particle board or plywood (5/8") with choice of high pressure laminate finishes