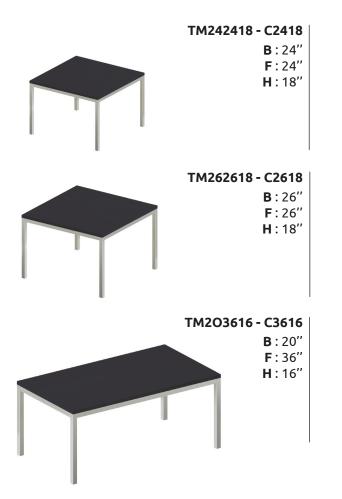

## **TECHNICAL SPECIFICATIONS**

- 3 models offered with the following configurations :
  - 24" x 24" side table
  - 26" x 26" side table
  - 20" x 36" coffee table
- Frames made of round metal tubing (1"  $\emptyset$ , 16 gauge) available in many finishes
- Tops made of particle board or plywood (5/8") with choice of high pressure laminate finishes