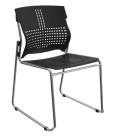

## Sense

The Sense multipurpose chair represents the perfect balance between lightness and sturdiness while maintaining a trendy and modern style.

Recognized for the comfort of its flexible backrest that molds itself to the user's back, the Sense will enhance your environment by its airy and eccentric look.

## **TECHNICAL SPECIFICATIONS**

- 3 models offered with the following configurations:
  - 1 with a star base also available in stool version with footring
  - 1 with a stackable sled frame
  - 1 handling trolley with capacity of 12 chairs (SE-2 without upholstered seat)
- Seat and backrest made of black or white polypropylene
- Seat available upholstered with cushions made of high resilience polyurethane foam
- · Black nylon resin or polished aluminum star base with casters equipped with a dust protector
- Sled frame made of round metal tubing (5/8" Ø, 14 gauge) available in many finishes
- 2 types de mechanisms with choice of gas lifts offering an extended range of seat height adjustment
- Wide choice of fixed and adjustable armrest models