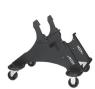

## **TECHNICAL SPECIFICATIONS**

- 3 models offered with the following configurations:
  - 1 with a star base also available in stool version with footring
  - 1 with a stackable sled frame
  - 1 handling trolley with capacity of 12 chairs (SE-2 without upholstered seat)
- Seat and backrest made of black or white polypropylene
- Seat available upholstered with cushions made of high resilience polyurethane foam
- · Black nylon resin or polished aluminum star base with casters equipped with a dust protector
- Sled frame made of round metal tubing (5/8" Ø, 14 gauge) available in many finishes
- 2 types de mechanisms with choice of gas lifts offering an extended range of seat height adjustment
- Wide choice of fixed and adjustable armrest models