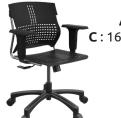

## **TECHNICAL SPECIFICATIONS**

- 3 models offered with the following configurations:
  - 1 with a star base also available in stool version with footring
  - 1 with a stackable sled frame
  - 1 handling trolley with capacity of 12 chairs (SE-2 without upholstered seat)
- Seat and backrest made of black or white polypropylene
- Seat available upholstered with cushions made of high resilience polyurethane foam
- · Black nylon resin or polished aluminum star base with casters equipped with a dust protector
- Sled frame made of round metal tubing (5/8" Ø, 14 gauge) available in many finishes
- 2 types de mechanisms with choice of gas lifts offering an extended range of seat height adjustment
- Wide choice of fixed and adjustable armrest models

**SE-2 A**: 18" **C**: 18" **E**: 14"

**SE-L A**: 18"
: 16" - 21" **E**: 14"

**SE-20 A**: 22" **C**: 24"