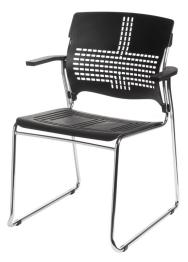

## Sense

The Sense multipurpose chair represents the perfect balance between lightness and sturdiness while maintaining a trendy and modern style.

Recognized for the comfort of its flexible backrest that molds itself to the user's back, the Sense will enhance your environment by its airy and eccentric look.

## **TECHNICAL SPECIFICATIONS**

- 3 models offered with the following configurations:
  - 1 with a star base also available in stool version with footring
  - 1 with a stackable sled frame
  - 1 handling trolley with capacity of 12 chairs (SE-2 without upholstered seat)
- Seat and backrest made of black or white polypropylene
- Seat available upholstered with cushions made of high resilience polyurethane foam
- · Black nylon resin or polished aluminum star base with casters equipped with a dust protector
- Sled frame made of round metal tubing (5/8" Ø, 14 gauge) available in many finishes
- 2 types de mechanisms with choice of gas lifts offering an extended range of seat height adjustment
- Wide choice of fixed and adjustable armrest models