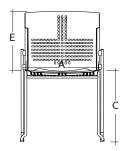

**SE-2 A**: 18" **C**: 18" **E**: 14"

**SE-L A**: 18"
: 16" - 21" **E**: 14"

**SE-20 A**: 22" **C**: 24"