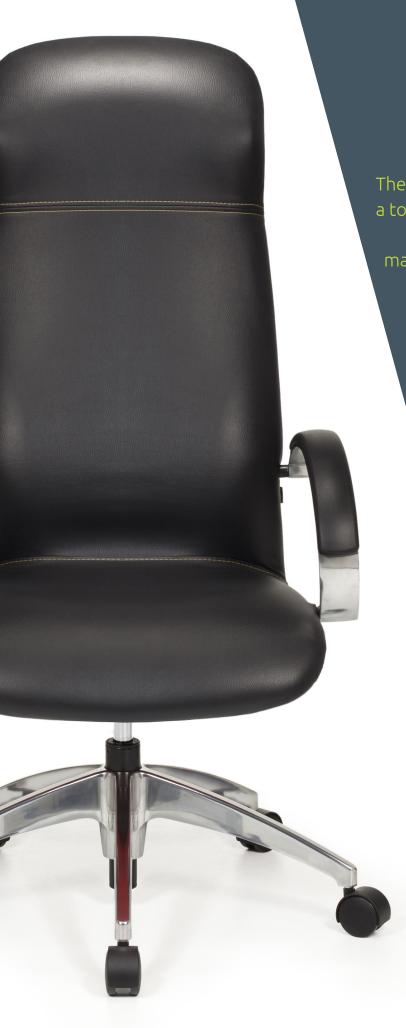

## Scorpio

The Scorpio premium armchair undeniably displays a touch of prestige and elegance. Its fluid and pure lines, added to our famous suspension system, make it a remarkably comfortable armchair with a meticulously sculpted design.

## **TECHNICAL SPECIFICATIONS**

- Seat and backrest made of steel tubing with high resilience moulded and cut foam, upholstered using the Suspension technique
- Black nylon resin or polished aluminum star base with casters equipped with a dust protector
- 3 types of mechanisms with choice of gas lifts offering an extended range of seat height adjustment
- Wide choice of fixed armrest models