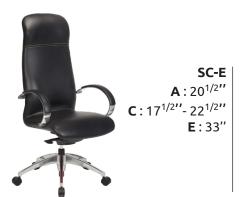

## **TECHNICAL SPECIFICATIONS**

- Seat and backrest made of steel tubing with high resilience moulded and cut foam, upholstered using the Suspension technique
- Black nylon resin or polished aluminum star base with casters equipped with a dust protector
- 3 types of mechanisms with choice of gas lifts offering an extended range of seat height adjustment
- Wide choice of fixed armrest models