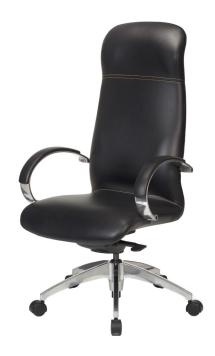

## Scorpio

The Scorpio premium armchair undeniably displays a touch of prestige and elegance. Its fluid and pure lines, added to our famous suspension system, make it a remarkably comfortable armchair with a meticulously sculpted design.

## **TECHNICAL SPECIFICATIONS**

- Seat and backrest made of steel tubing with high resilience moulded and cut foam, upholstered using the Suspension technique
- Black nylon resin or polished aluminum star base with casters equipped with a dust protector
- 3 types of mechanisms with choice of gas lifts offering an extended range of seat height adjustment
- Wide choice of fixed armrest models