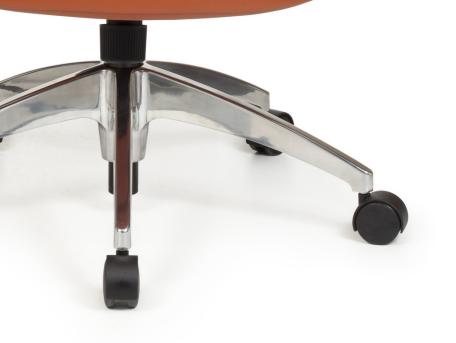

## **TECHNICAL SPECIFICATIONS**

- 2 ergonomic models offered in 2 backrest heights
- Seat and backrest made of steel tubing with high resilience moulded foam and upholstered using the Suspension technique
- Black nylon resin or polished aluminum star base with casters equipped with a dust protector
- Options include 2 seat sizes, seat slider, inflatable lumbar support, etc.
- 8 types of mechanisms with choice of gas lifts offering an extended range of seat height adjustment
- Wide choice of fixed and adjustable armrest models