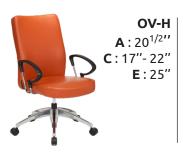

## **TECHNICAL SPECIFICATIONS**

- 2 ergonomic models offered in 2 backrest heights
- Seat and backrest made of steel tubing with high resilience moulded foam and upholstered using the Suspension technique
- Black nylon resin or polished aluminum star base with casters equipped with a dust protector
- Options include 2 seat sizes, seat slider, inflatable lumbar support, etc.
- 8 types of mechanisms with choice of gas lifts offering an extended range of seat height adjustment
- Wide choice of fixed and adjustable armrest models