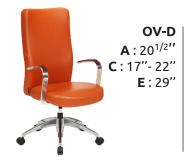

## **TECHNICAL SPECIFICATIONS**

- 2 ergonomic models offered in 2 backrest heights
- Seat and backrest made of steel tubing with high resilience moulded foam and upholstered using the Suspension technique
- Black nylon resin or polished aluminum star base with casters equipped with a dust protector
- Options include 2 seat sizes, seat slider, inflatable lumbar support, etc.
- 8 types of mechanisms with choice of gas lifts offering an extended range of seat height adjustment
- Wide choice of fixed and adjustable armrest models