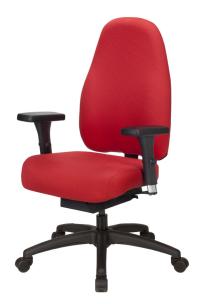

For ultimate comfort, the Next office chair with lumbar support allows you to move with ease. Its triangular backrest facilitates the free movement of the shoulders and arms while ensuring a firm support of the lumbar region.

An exceptionally soft cushioning for increased comfort helps to make Next a most sought after ergonomic chair.

**SOFT COMFORT** 

- **ERGONOMIC** 
  - **EXECUTIVE** ,
- **CONFERENCE ROOM** ✓
  - **MULTI-PURPOSE** ✓
    - LOUNGE AND
  - WAITING ROOM INTENSIVE USE