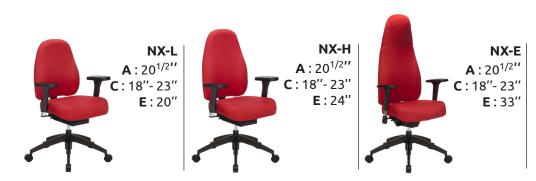

## **TECHNICAL SPECIFICATIONS**

- 3 models offered in 3 backrest heights, with the following configurations:
  - 3 ergonomic including 2 available in stool version with footring
  - 6 with four-leg with casters, sled or cantilever frame
- Seat and backrest made of steel tubing with high resilience moulded and cut foam, upholstered using the Suspension technique
- · Black nylon resin or polished aluminum star base with casters equipped with a dust protector
- Options include 3 seat sizes, seat slider, inflatable lumbar support, ratchet backrest, etc.
- 9 types of mechanisms with choice of gas lifts offering an extended range of seat height adjustment
- Wide choice of fixed and adjustable armrest models