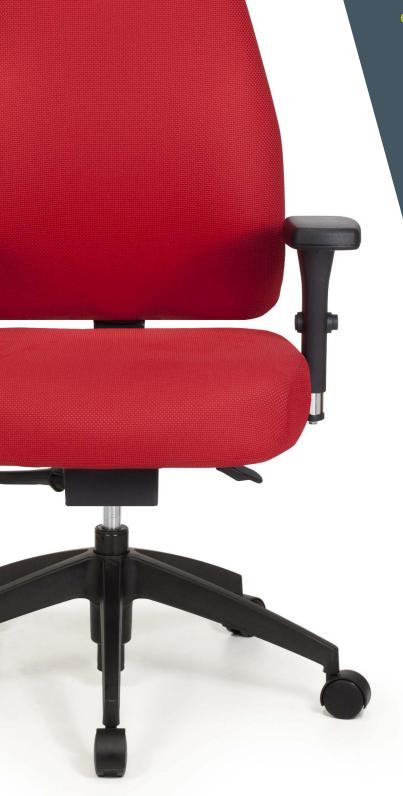

For ultimate comfort, the Next office chair with lumbar support allows you to move with ease. Its triangular backrest facilitates the free movement of the shoulders and arms while ensuring a firm support of the lumbar region.

An exceptionally soft cushioning for increased comfort helps to make Next a most sought after ergonomic chair.

**SOFT COMFORT** 

- **ERGONOMIC** 
  - **EXECUTIVE** ,
- **CONFERENCE ROOM** ✓
  - **MULTI-PURPOSE** ✓
    - LOUNGE AND
  - WAITING ROOM INTENSIVE USE

## **TECHNICAL SPECIFICATIONS**

- 3 models offered in 3 backrest heights, with the following configurations:
  - 3 ergonomic including 2 available in stool version with footring
  - 6 with four-leg with casters, sled or cantilever frame
- Seat and backrest made of steel tubing with high resilience moulded and cut foam, upholstered using the Suspension technique
- · Black nylon resin or polished aluminum star base with casters equipped with a dust protector
- Options include 3 seat sizes, seat slider, inflatable lumbar support, ratchet backrest, etc.
- 9 types of mechanisms with choice of gas lifts offering an extended range of seat height adjustment
- Wide choice of fixed and adjustable armrest models