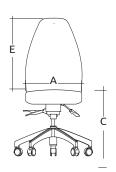

## **TECHNICAL SPECIFICATIONS**

- 3 models offered in 3 backrest heights, with the following configurations:
  - 3 ergonomic including 2 available in stool version with footring
  - 6 with four-leg with casters, sled or cantilever frame
- Seat and backrest made of steel tubing with high resilience moulded and cut foam, upholstered using the Suspension technique
- · Black nylon resin or polished aluminum star base with casters equipped with a dust protector
- Options include 3 seat sizes, seat slider, inflatable lumbar support, ratchet backrest, etc.
- 9 types of mechanisms with choice of gas lifts offering an extended range of seat height adjustment
- Wide choice of fixed and adjustable armrest models