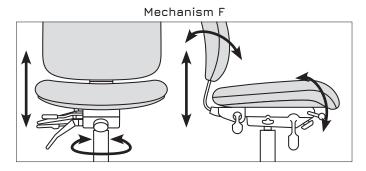

### **MECHANISMS**

- · F: Swivel, tilt, lock, seat height and backrest angle adjustment
- T : Swivel, tilt, O° lock, seat height adjustment