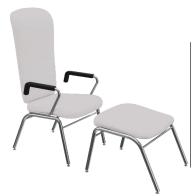

## Ergonomic

**Top** Multiple adjustments

TP-H-T-01L-SW

Everest
For plus size
Capacity 500 lbs
EV-H-B-SS-96G-SW

Viva Multiple adjustments VI-H-F-SS-96-SW