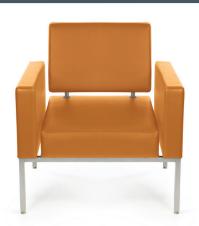

### Multi-purpose and waiting room

**Ergo-medic** Adjustable backrest

EC-H-4-75C (armchair) EC-O-4-C (Ottoman)

Mars 1.0

Optional sealed stitches 2 and 3 seats available

MH1-SG

**Connect**Zest folding seat

BZ-2-BZT-SX-BZU