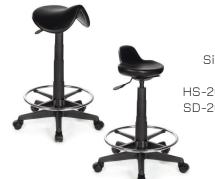

### Laboratory

**Lab** Upholstered seat

TB-0-120-SW

**Desire**Upholstered
seat + backrest

DR-L-200-SW

Lab
Sit stand
Polyurethane
stool
HS-200-SW
SD-200-SW
LB-L-E-200-SW