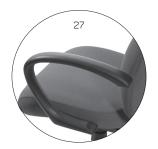

### **ARMRESTS**

- · O1L : Adjustable in height, width, soft pad
- 27 : Fixed polyurethane, C shape
- 96 : Adjustable in height, width, depth, pivot, polyurethane pad
- 96G : Adjustable in height, width, depth, pivot, soft pad