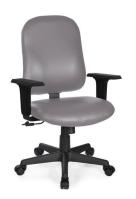

## Ergonomic

**Top** Multiple adjustments

TP-H-T-01L-SW

Everest
For plus size
Capacity 500 lbs
EV-H-B-SS-96G-SW

Viva Multiple adjustments VI-H-F-SS-96-SW