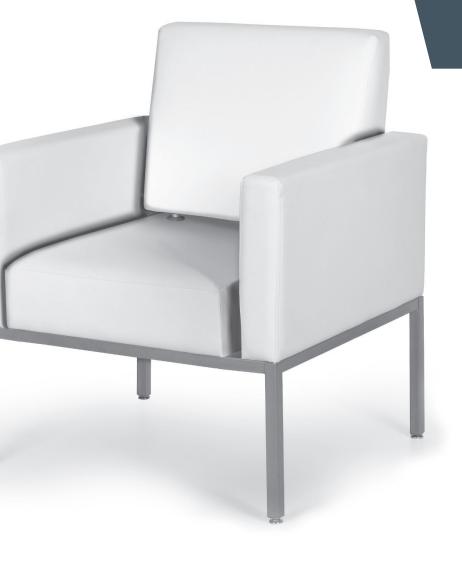

### Multi-purpose and waiting room

**Ergo-medic** Adjustable backrest

EC-H-4-75C (armchair) EC-O-4-C (Ottoman)

Mars 1.0

Optional sealed stitches 2 and 3 seats available

MH1-SG

**Connect**Zest folding seat

BZ-2-BZT-SX-BZU