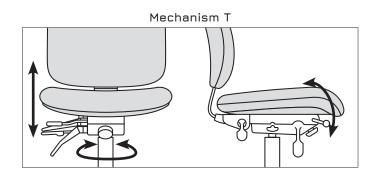

### **MECHANISMS**

- · F: Swivel, tilt, lock, seat height and backrest angle adjustment
- T : Swivel, tilt, O° lock, seat height adjustment