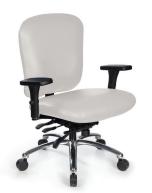

## Ergonomic

**Top** Multiple adjustments

TP-H-T-01L-SW

Everest
For plus size
Capacity 500 lbs
EV-H-B-SS-96G-SW

Viva Multiple adjustments VI-H-F-SS-96-SW