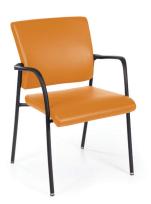

Connect

Viva seat

BM-3-BMT-SX-BVI-L-B27

Finesse

Bariatric optional Capacity 500 lbs

FI-4-50BL-SX

Arriva

Black, dark gray or white stackable