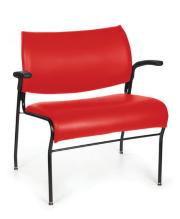

Connect

Viva seat

BM-3-BMT-SX-BVI-L-B27

Finesse

Bariatric optional Capacity 500 lbs

FI-4-50BL-SX

Arriva

Black, dark gray or white stackable