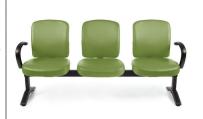

### Multi-purpose and waiting room

**Ergo-medic** Adjustable backrest

EC-H-4-75C (armchair) EC-O-4-C (Ottoman)

Mars 1.0

Optional sealed stitches 2 and 3 seats available

MH1-SG

**Connect**Zest folding seat

BZ-2-BZT-SX-BZU