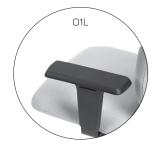

### **ARMRESTS**

- · O1L : Adjustable in height, width, soft pad
- 27 : Fixed polyurethane, C shape
- 96 : Adjustable in height, width, depth, pivot, polyurethane pad
- 96G : Adjustable in height, width, depth, pivot, soft pad