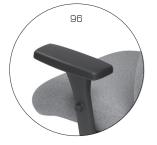

### **ARMRESTS**

- · O1L : Adjustable in height, width, soft pad
- 27 : Fixed polyurethane, C shape
- 96 : Adjustable in height, width, depth, pivot, polyurethane pad
- 96G : Adjustable in height, width, depth, pivot, soft pad