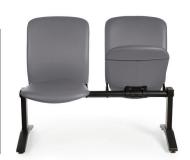

### Multi-purpose and waiting room

**Ergo-medic** Adjustable backrest

EC-H-4-75C (armchair) EC-O-4-C (Ottoman)

Mars 1.0

Optional sealed stitches 2 and 3 seats available

MH1-SG

**Connect**Zest folding seat

BZ-2-BZT-SX-BZU