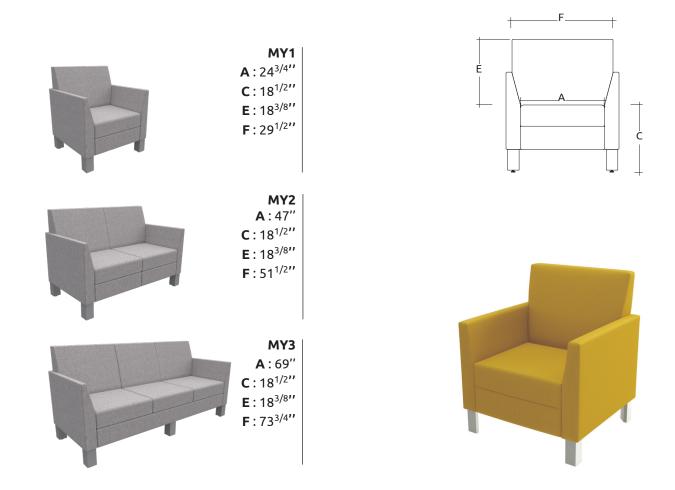

## **TECHNICAL SPECIFICATIONS**

- 3 models offered with the following configurations :
  - 1 seat armchair
  - 2 seat armchair
  - 3 seat armchair
- Seats and backrests made of plywood with high resilience polyurethane foam and upholstered using the Suspension technique
- Cylindrical, square or Y shaped 4-leg frames (except MY3), available in many finishes
- Options include ground fasteners, connecting elements to connect chairs quickly and easily as well as connectivity module with power and USB outlets