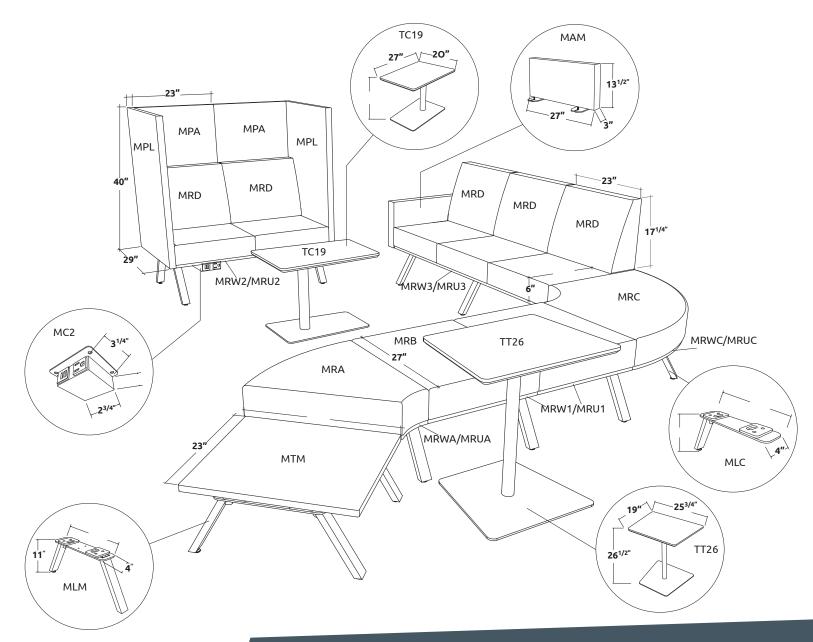

## **TECHNICAL SPECIFICATIONS**

- Infinite configuration possibilities with:
  - 4 single seat models including one with backrest
  - 3 table models
- · Frames made of Baltic birch plywood with clear varnish or seat matching upholstered edge
- Seats, backrest and modular armrest made of plywood upholstered with high resilience polyurethane foam
- Modular back and lateral panels made of plywood upholstered with polyurethane foam
- · Steel modular legs equipped with adjustable nylon glides and available in many finishes
- Tops made of particle board or plywood (5/8") with choice of high pressure laminate finishes
- Optional connectivity module with power and USB outlets