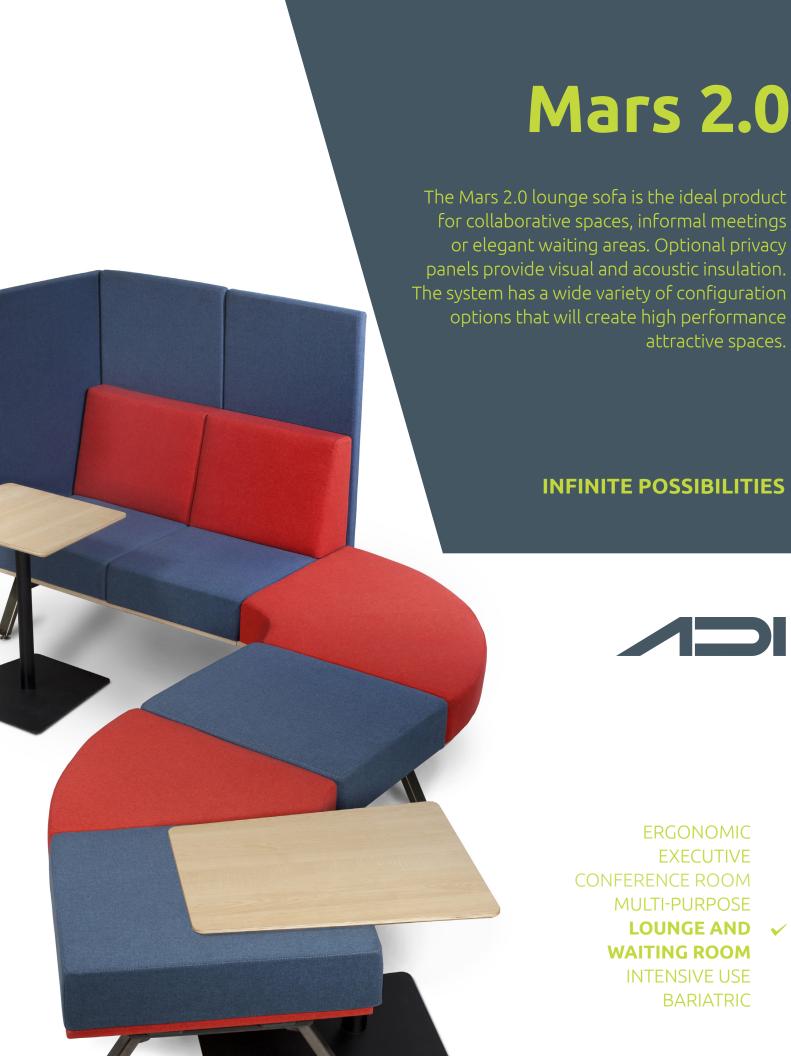

## **TECHNICAL SPECIFICATIONS**

- Infinite configuration possibilities with:
  - 4 single seat models including one with backrest
  - 3 table models
- · Frames made of Baltic birch plywood with clear varnish or seat matching upholstered edge
- Seats, backrest and modular armrest made of plywood upholstered with high resilience polyurethane foam
- Modular back and lateral panels made of plywood upholstered with polyurethane foam
- · Steel modular legs equipped with adjustable nylon glides and available in many finishes
- Tops made of particle board or plywood (5/8") with choice of high pressure laminate finishes
- Optional connectivity module with power and USB outlets