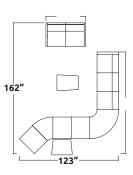

## **TECHNICAL SPECIFICATIONS**

- Infinite configuration possibilities with:
  - 4 single seat models including one with backrest
  - 3 table models
- · Frames made of Baltic birch plywood with clear varnish or seat matching upholstered edge
- Seats, backrest and modular armrest made of plywood upholstered with high resilience polyurethane foam
- Modular back and lateral panels made of plywood upholstered with polyurethane foam
- · Steel modular legs equipped with adjustable nylon glides and available in many finishes
- Tops made of particle board or plywood (5/8") with choice of high pressure laminate finishes
- Optional connectivity module with power and USB outlets