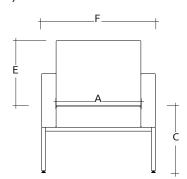

## **TECHNICAL SPECIFICATIONS**

- 21 models offered with the following configurations:
  - 6 armchairs with regular or light profile, 1 to 3 seats
  - 6 armchairs without armrests with regular or light profile, 1 to 3 places
  - 6 benches with regular or light profile, 1 to 3 seats
  - 3 armchairs with gaps between seat, backrest and armrests, 1 to 3 seats (optional sealed stitches)
- Seats and backrests made of plywood with high resilience polyurethane foam and upholstered using the Suspension technique
- Cylindrical, square or Y shaped 4-leg frames (except MR3R, MRC3R, MRB3R) or with casters (MR1R), available in many finishes (regular profile)
- · Right-hand or left-hand writing tablet available in black laminate (other colors on request)
- Options include ground fasteners, connecting elements to connect chairs quickly and easily as well as connectivity module with power and USB outlets (regular profile)