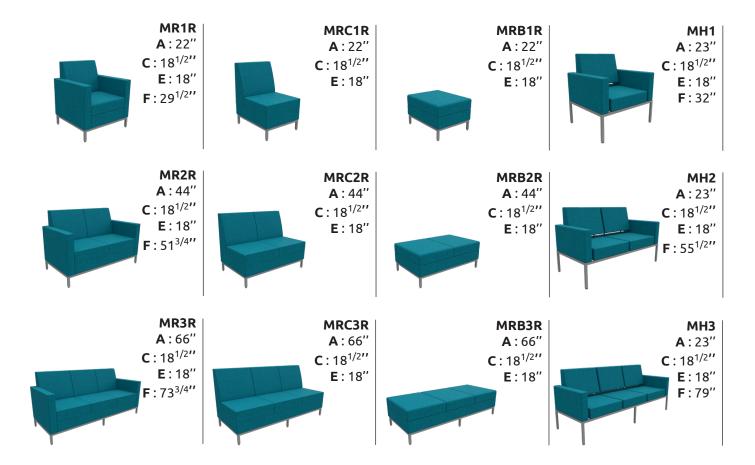

## **TECHNICAL SPECIFICATIONS**

- 21 models offered with the following configurations:
  - 6 armchairs with regular or light profile, 1 to 3 seats
  - 6 armchairs without armrests with regular or light profile, 1 to 3 places
  - 6 benches with regular or light profile, 1 to 3 seats
  - 3 armchairs with gaps between seat, backrest and armrests, 1 to 3 seats (optional sealed stitches)
- Seats and backrests made of plywood with high resilience polyurethane foam and upholstered using the Suspension technique
- Cylindrical, square or Y shaped 4-leg frames (except MR3R, MRC3R, MRB3R) or with casters (MR1R), available in many finishes (regular profile)
- · Right-hand or left-hand writing tablet available in black laminate (other colors on request)
- Options include ground fasteners, connecting elements to connect chairs quickly and easily as well as connectivity module with power and USB outlets (regular profile)

Not shown above: Models MR1-2-3S, MRC1-2-3S, MRB1-2-3S with light profile