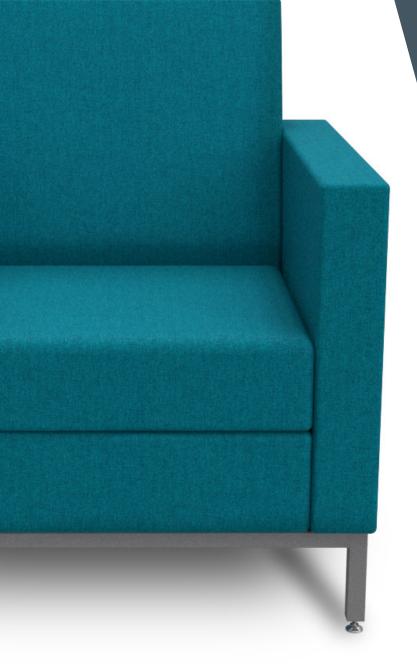

## Mars 1.0

First of its line, our range of Mars 1.0 modern office chairs confidently presents a thoughtful design, both modern and refined. With or without armrests, in bench version, with separate junctions, with full or lightened base, you will certainly find the ideal configuration for your design planning.

## **TECHNICAL SPECIFICATIONS**

- 21 models offered with the following configurations:
  - 6 armchairs with regular or light profile, 1 to 3 seats
  - 6 armchairs without armrests with regular or light profile, 1 to 3 places
  - 6 benches with regular or light profile, 1 to 3 seats
  - 3 armchairs with gaps between seat, backrest and armrests, 1 to 3 seats (optional sealed stitches)
- Seats and backrests made of plywood with high resilience polyurethane foam and upholstered using the Suspension technique
- Cylindrical, square or Y shaped 4-leg frames (except MR3R, MRC3R, MRB3R) or with casters (MR1R), available in many finishes (regular profile)
- · Right-hand or left-hand writing tablet available in black laminate (other colors on request)
- Options include ground fasteners, connecting elements to connect chairs quickly and easily as well as connectivity module with power and USB outlets (regular profile)