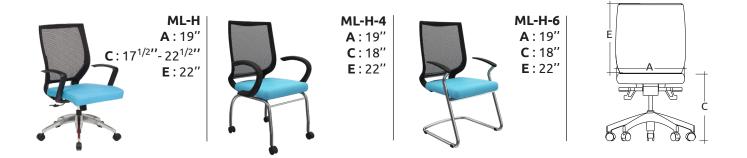

## **TECHNICAL SPECIFICATIONS**

- 3 models offered, with the following configurations :
  - 1 ergonomic available in stool version with footring
  - 2 with four-leg with casters or cantilever frame
- Seat made of steel tubing with high resilience moulded foam and upholstered using the Suspension technique
- Backrest made of black polypropylene and aluminum covered with a black or gray mesh
- Black nylon resin or polished aluminum star base with casters equipped with a dust protector
- Side-chair frames made of round metal tubing (7/8" Ø, 14 gauge), finished with black sandex paint or polished chrome
- Options include 3 seat sizes, seat slider, removable lumbar support adjustable in height etc.
- 9 types of mechanisms with choice of gas lifts offering an extended range of seat height adjustment
- Wide choice of fixed and adjustable armrest models