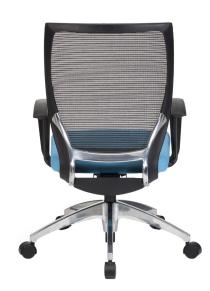

## **TECHNICAL SPECIFICATIONS**

- 3 models offered, with the following configurations :
  - 1 ergonomic available in stool version with footring
  - 2 with four-leg with casters or cantilever frame
- Seat made of steel tubing with high resilience moulded foam and upholstered using the Suspension technique
- Backrest made of black polypropylene and aluminum covered with a black or gray mesh
- Black nylon resin or polished aluminum star base with casters equipped with a dust protector
- Side-chair frames made of round metal tubing (7/8" Ø, 14 gauge), finished with black sandex paint or polished chrome
- Options include 3 seat sizes, seat slider, removable lumbar support adjustable in height etc.
- 9 types of mechanisms with choice of gas lifts offering an extended range of seat height adjustment
- Wide choice of fixed and adjustable armrest models