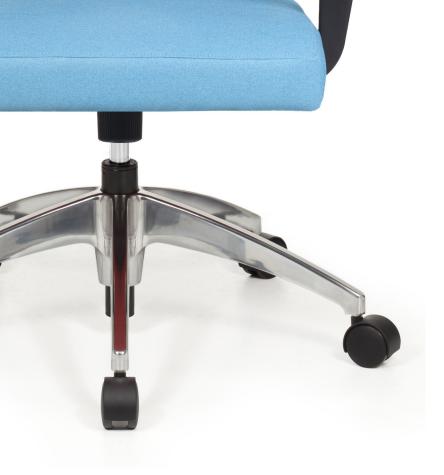

## **TECHNICAL SPECIFICATIONS**

- 3 models offered, with the following configurations :
  - 1 ergonomic available in stool version with footring
  - 2 with four-leg with casters or cantilever frame
- Seat made of steel tubing with high resilience moulded foam and upholstered using the Suspension technique
- Backrest made of black polypropylene and aluminum covered with a black or gray mesh
- Black nylon resin or polished aluminum star base with casters equipped with a dust protector
- Side-chair frames made of round metal tubing (7/8" Ø, 14 gauge), finished with black sandex paint or polished chrome
- Options include 3 seat sizes, seat slider, removable lumbar support adjustable in height etc.
- 9 types of mechanisms with choice of gas lifts offering an extended range of seat height adjustment
- Wide choice of fixed and adjustable armrest models