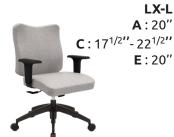

## **TECHNICAL SPECIFICATIONS**

- 3 models offered in 3 backrest heights, with the following configurations:
  - 3 ergonomic including 2 available in stool version with footring
- Seat and backrest made of steel tubing with high resilience moulded and cut foam, upholstered using the Suspension technique
- Black nylon resin or polished aluminum star base with casters equipped with a dust protector
- Options include 3 seat sizes, seat slider, inflatable lumbar support, ratchet backrest, etc.
- 9 types of mechanisms with choice of gas lifts offering an extended range of seat height adjustment
- Wide choice of fixed and adjustable armrest models

• Not shown above: Models LX-H-2, LX-H-3, LX-H-4 with 24" backrest height