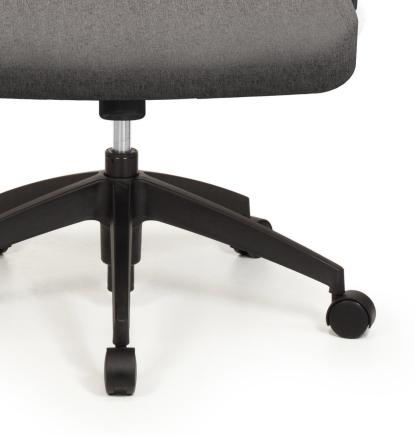

## **TECHNICAL SPECIFICATIONS**

- 3 models offered in 3 backrest heights, with the following configurations:
  - 3 ergonomic including 2 available in stool version with footring
- Seat and backrest made of steel tubing with high resilience moulded and cut foam, upholstered using the Suspension technique
- Black nylon resin or polished aluminum star base with casters equipped with a dust protector
- Options include 3 seat sizes, seat slider, inflatable lumbar support, ratchet backrest, etc.
- 9 types of mechanisms with choice of gas lifts offering an extended range of seat height adjustment
- Wide choice of fixed and adjustable armrest models