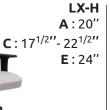

## **TECHNICAL SPECIFICATIONS**

- 3 models offered in 3 backrest heights, with the following configurations:
  - 3 ergonomic including 2 available in stool version with footring
- Seat and backrest made of steel tubing with high resilience moulded and cut foam, upholstered using the Suspension technique
- Black nylon resin or polished aluminum star base with casters equipped with a dust protector
- Options include 3 seat sizes, seat slider, inflatable lumbar support, ratchet backrest, etc.
- 9 types of mechanisms with choice of gas lifts offering an extended range of seat height adjustment
- Wide choice of fixed and adjustable armrest models

• Not shown above: Models LX-H-2, LX-H-3, LX-H-4 with 24" backrest height