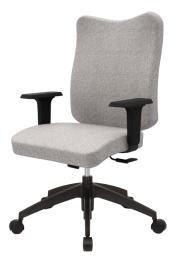

## Lynx

The Lynx chair offers a unique combination of back and side lumbar support that literally envelop the body. In addition, the seat design includes thicker cushioning that minimizes pressure and provides ultimate comfort. To try it is to adopt it, it is an experience that you will never forget. Lynx is really the ergonomic office chair with back support that you need and... deserve!

## **TECHNICAL SPECIFICATIONS**

- 3 models offered in 3 backrest heights, with the following configurations:
  - 3 ergonomic including 2 available in stool version with footring
- Seat and backrest made of steel tubing with high resilience moulded and cut foam, upholstered using the Suspension technique
- Black nylon resin or polished aluminum star base with casters equipped with a dust protector
- Options include 3 seat sizes, seat slider, inflatable lumbar support, ratchet backrest, etc.
- 9 types of mechanisms with choice of gas lifts offering an extended range of seat height adjustment
- Wide choice of fixed and adjustable armrest models