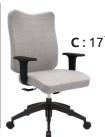

## Lynx

The Lynx chair offers a unique combination of back and side lumbar support that literally envelop the body. In addition, the seat design includes thicker cushioning that minimizes pressure and provides ultimate comfort. To try it is to adopt it, it is an experience that you will never forget. Lynx is really the ergonomic office chair with back support that you need and... deserve!

## **TECHNICAL SPECIFICATIONS**

- 3 models offered in 3 backrest heights, with the following configurations:
  - 3 ergonomic including 2 available in stool version with footring
- Seat and backrest made of steel tubing with high resilience moulded and cut foam, upholstered using the Suspension technique
- Black nylon resin or polished aluminum star base with casters equipped with a dust protector
- Options include 3 seat sizes, seat slider, inflatable lumbar support, ratchet backrest, etc.
- 9 types of mechanisms with choice of gas lifts offering an extended range of seat height adjustment
- Wide choice of fixed and adjustable armrest models