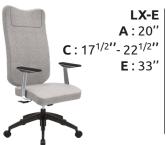

## **TECHNICAL SPECIFICATIONS**

- 3 models offered in 3 backrest heights, with the following configurations:
  - 3 ergonomic including 2 available in stool version with footring
- Seat and backrest made of steel tubing with high resilience moulded and cut foam, upholstered using the Suspension technique
- Black nylon resin or polished aluminum star base with casters equipped with a dust protector
- Options include 3 seat sizes, seat slider, inflatable lumbar support, ratchet backrest, etc.
- 9 types of mechanisms with choice of gas lifts offering an extended range of seat height adjustment
- Wide choice of fixed and adjustable armrest models

• Not shown above: Models LX-H-2, LX-H-3, LX-H-4 with 24" backrest height