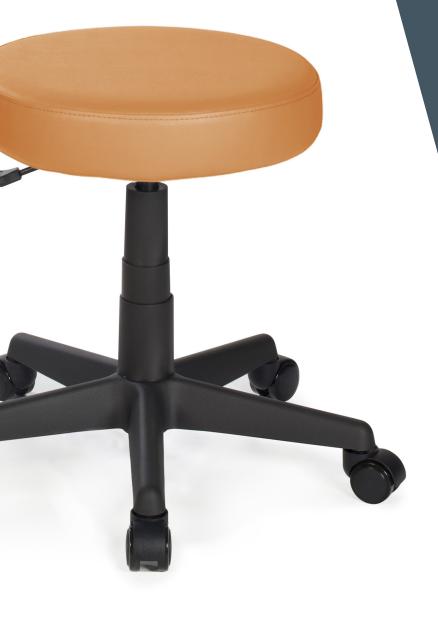

## **TECHNICAL SPECIFICATIONS**

- 4 models offered with the following configurations:
  - 1 with upholstered seat available with footring
  - 1 with black polyurethane seat available with footring
  - 1 with adjustable seat and backrest in black polyurethane available with footring
- Seat made of plywood, covered with high resilience polyurethane foam (TB-O)
- Black nylon resin star base with casters equipped with a dust protector
- · 2 types of mechanisms with choice of gas lifts offering an extended range of seat height adjustment (LB-L)