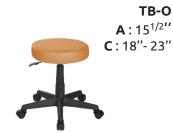

## **TECHNICAL SPECIFICATIONS**

- 4 models offered with the following configurations:
  - 1 with upholstered seat available with footring
  - 1 with black polyurethane seat available with footring
  - 1 with adjustable seat and backrest in black polyurethane available with footring
- Seat made of plywood, covered with high resilience polyurethane foam (TB-O)
- Black nylon resin star base with casters equipped with a dust protector
- · 2 types of mechanisms with choice of gas lifts offering an extended range of seat height adjustment (LB-L)