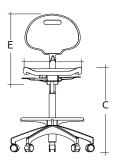

## **TECHNICAL SPECIFICATIONS**

- 4 models offered with the following configurations:
  - 1 with upholstered seat available with footring
  - 1 with black polyurethane seat available with footring
  - 1 with adjustable seat and backrest in black polyurethane available with footring
- Seat made of plywood, covered with high resilience polyurethane foam (TB-O)
- Black nylon resin star base with casters equipped with a dust protector
- · 2 types of mechanisms with choice of gas lifts offering an extended range of seat height adjustment (LB-L)