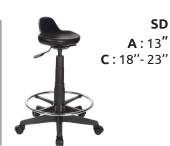

## **TECHNICAL SPECIFICATIONS**

- 4 models offered with the following configurations:
  - 1 with upholstered seat available with footring
  - 1 with black polyurethane seat available with footring
  - 1 with adjustable seat and backrest in black polyurethane available with footring
- Seat made of plywood, covered with high resilience polyurethane foam (TB-O)
- Black nylon resin star base with casters equipped with a dust protector
- · 2 types of mechanisms with choice of gas lifts offering an extended range of seat height adjustment (LB-L)