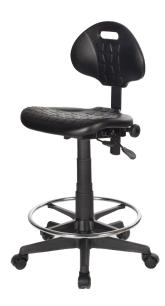

## **TECHNICAL SPECIFICATIONS**

- 4 models offered with the following configurations:
  - 1 with upholstered seat available with footring
  - 1 with black polyurethane seat available with footring
  - 1 with adjustable seat and backrest in black polyurethane available with footring
- Seat made of plywood, covered with high resilience polyurethane foam (TB-O)
- Black nylon resin star base with casters equipped with a dust protector
- · 2 types of mechanisms with choice of gas lifts offering an extended range of seat height adjustment (LB-L)