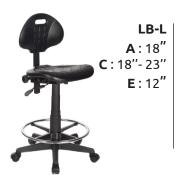

## **TECHNICAL SPECIFICATIONS**

- 4 models offered with the following configurations:
  - 1 with upholstered seat available with footring
  - 1 with black polyurethane seat available with footring
  - 1 with adjustable seat and backrest in black polyurethane available with footring
- Seat made of plywood, covered with high resilience polyurethane foam (TB-O)
- Black nylon resin star base with casters equipped with a dust protector
- · 2 types of mechanisms with choice of gas lifts offering an extended range of seat height adjustment (LB-L)