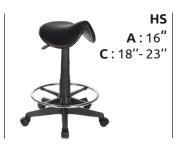

## **TECHNICAL SPECIFICATIONS**

- 4 models offered with the following configurations:
  - 1 with upholstered seat available with footring
  - 1 with black polyurethane seat available with footring
  - 1 with adjustable seat and backrest in black polyurethane available with footring
- Seat made of plywood, covered with high resilience polyurethane foam (TB-O)
- Black nylon resin star base with casters equipped with a dust protector
- · 2 types of mechanisms with choice of gas lifts offering an extended range of seat height adjustment (LB-L)