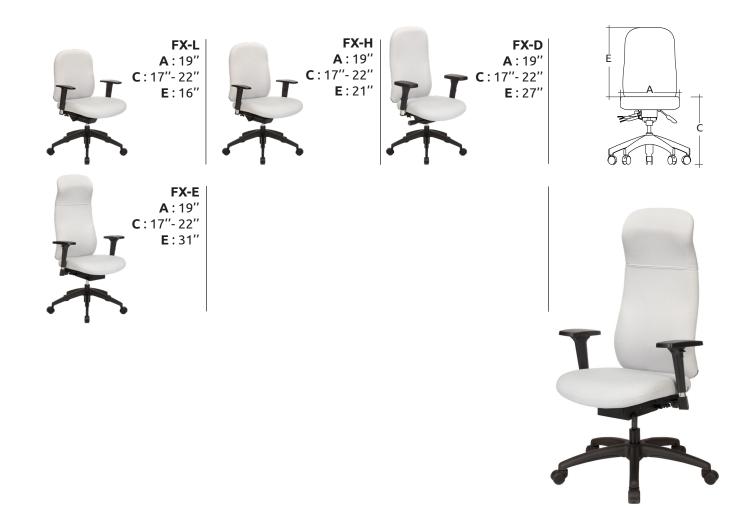

## **TECHNICAL SPECIFICATIONS**

- 4 models offered in 4 backrest heights, with the following configurations :
  - 4 ergonomic including 2 available in stool version with footring
- Seat and backrest made of steel tubing with high resilience moulded and cut foam, upholstered using the Suspension technique
- Black nylon resin or polished aluminum star base with casters equipped with a dust protector
- Options include 4 seat sizes, seat slider, inflatable lumbar support, ratchet backrest, etc.
- 9 types of mechanisms with choice of gas lifts offering an extended range of seat height adjustment
- Wide choice of fixed and adjustable armrest models