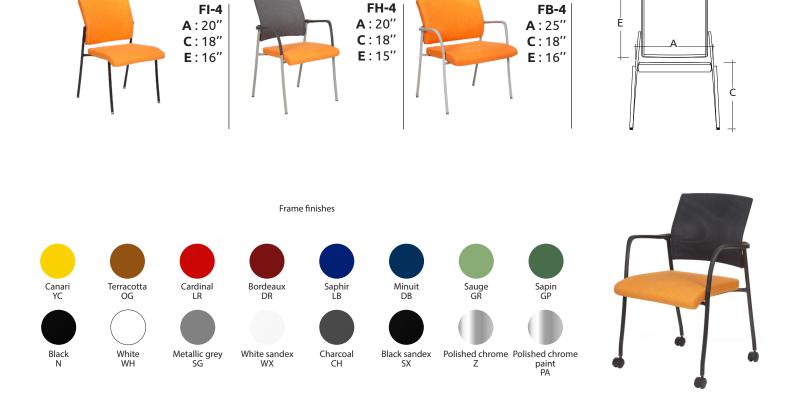

## **TECHNICAL SPECIFICATIONS**

- 3 models offered with the following configurations:
  - 2 with a stackable 4-leg frame, with or without casters
  - 1 with a 4-leg frame designed for intensive use
- Seat and backrest made of steel tubing with high resilience moulded and cut foam, upholstered using the Suspension technique
- Backrest also available in black, gray or white mesh (FH-4)
- Options include a deeper seat (FI-4)
- 4-leg frames made of round metal tubing (7/8" Ø, 14 gauge) available in many finishes
- 1 fixed armrest model available in black, dark grey or pale grey
- Frame available in 16 metal finishes