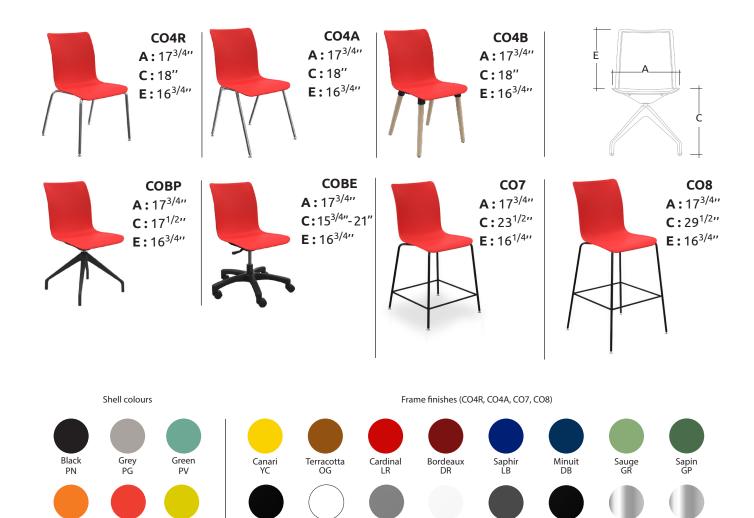

## **TECHNICAL SPECIFICATIONS**

- 7 models offered with the following configurations:
  - 3 with a 4-leg base, 2 of which are made of steel and stackable frame and 1 with wooden legs
  - 2 with a star base (also available in stool version with footring) or pyramid base
  - 2 stools with a steel base available at counter and bar height
- Polypropylene shell available in 6 colors (black, gray, orange, red, yellow, green)
- 4-leg metal frames made of round tubing (3/4" Ø, 14 gauge) available in many finishes
- 4-leg wooden legs made of hardwood beech
- · Pyramid base made of black nylon resin
- · Star base made of black nylon resin or polished aluminum with casters equipped with a dust protector
- · Product available on beam with our Connect collection, allowing to create a multitude of configurations for waiting areas
- Frame available in 16 metal fnishes (CO4R, CO4A, CO7, CO8)

Orange

РО

Red

Yellow

Black

Black sandex Polished chrome

Polished

chrome paint

Metallic grey White sandex SG WX

Charcoal

White

WH