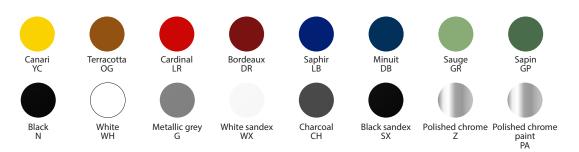

## **TECHNICAL SPECIFICATIONS**

- 8 models offered in 2 backrest heights, with the following configurations:
  - 4 ergonomic including 2 available in stool version with footring
  - 4 with four-leg with casters or cantilever frame
- · Seat made of steel tubing with high resilience moulded foam and upholstered using the Suspension technique
- All backrests are made of black polypropylene available in 2 versions :
  - Plain mesh with choice of 3 "FIRM" type colors and 9 "SOFT" type colors
  - Combination of fabric and reinforcing mesh
- · Black nylon resin or polished aluminum star base with casters equipped with a dust protector
- Side-chair frames made of round metal tubing (7/8" Ø, 14 gauge), finished with black sandex paint or polished chrome
- Options include 3 seat sizes, seat slider, ajustable lumbar support, ratchet backrest, etc.
- · 4 types of mechanisms with choice of gas lifts offering an extended range of seat height adjustment
- Wide choice of fixed and adjustable armrest models
- Frame available in 16 metal fnishes (BRH4, BRH6, BUH4, BHU6)