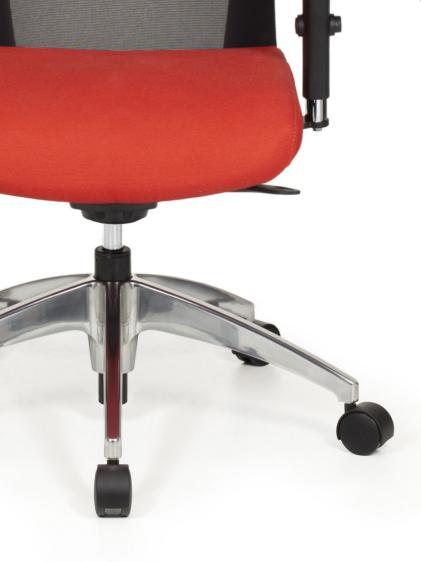

## **TECHNICAL SPECIFICATIONS**

- 8 models offered in 2 backrest heights, with the following configurations:
  - 4 ergonomic including 2 available in stool version with footring
  - 4 with four-leg with casters or cantilever frame
- · Seat made of steel tubing with high resilience moulded foam and upholstered using the Suspension technique
- All backrests are made of black polypropylene available in 2 versions :
  - Plain mesh with choice of 3 "FIRM" type colors and 9 "SOFT" type colors
  - Combination of fabric and reinforcing mesh
- · Black nylon resin or polished aluminum star base with casters equipped with a dust protector
- Side-chair frames made of round metal tubing (7/8" Ø, 14 gauge), finished with black sandex paint or polished chrome
- Options include 3 seat sizes, seat slider, ajustable lumbar support, ratchet backrest, etc.
- · 4 types of mechanisms with choice of gas lifts offering an extended range of seat height adjustment
- Wide choice of fixed and adjustable armrest models
- Frame available in 16 metal fnishes (BRH4, BRH6, BUH4, BHU6)