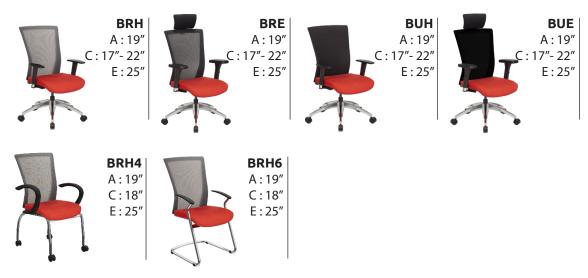

## **TECHNICAL SPECIFICATIONS**

- 8 models offered in 2 backrest heights, with the following configurations:
  - 4 ergonomic including 2 available in stool version with footring
  - 4 with four-leg with casters or cantilever frame
- · Seat made of steel tubing with high resilience moulded foam and upholstered using the Suspension technique
- All backrests are made of black polypropylene available in 2 versions :
  - Plain mesh with choice of 3 "FIRM" type colors and 9 "SOFT" type colors
  - Combination of fabric and reinforcing mesh
- · Black nylon resin or polished aluminum star base with casters equipped with a dust protector
- Side-chair frames made of round metal tubing (7/8" Ø, 14 gauge), finished with black sandex paint or polished chrome
- Options include 3 seat sizes, seat slider, ajustable lumbar support, ratchet backrest, etc.
- · 4 types of mechanisms with choice of gas lifts offering an extended range of seat height adjustment
- Wide choice of fixed and adjustable armrest models
- Frame available in 16 metal fnishes (BRH4, BRH6, BUH4, BHU6)

• Not shown above: Models BU-H-4, BU-H-6 with mesh backrest covered with fabric

Frame finishes (BRH4, BRH6, BUH4, BUH6))