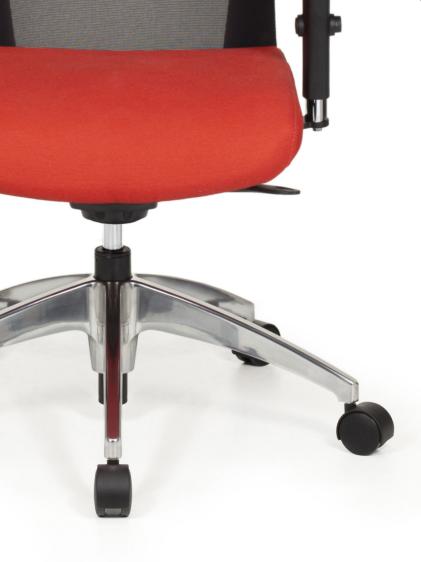

## **TECHNICAL SPECIFICATIONS**

- 8 models offered in 2 backrest heights, with the following configurations:
  - 4 ergonomic including 2 available in stool version with footring
  - 4 with four-leg with casters or cantilever frame
- · Seat made of steel tubing with high resilience moulded foam and upholstered using the Suspension technique
- All backrests are made of black polypropylene available in 2 versions :
  - Plain mesh with choice of 3 "FIRM" type colors and 9 "SOFT" type colors
  - Combination of fabric and reinforcing mesh
- · Black nylon resin or polished aluminum star base with casters equipped with a dust protector
- · Side-chair frames made of round metal tubing (7/8" Ø, 14 gauge), finished with black sandex paint or polished chrome
- Options include 3 seat sizes, seat slider, ajustable lumbar support, ratchet backrest, etc.
- · 4 types of mechanisms with choice of gas lifts offering an extended range of seat height adjustment
- Wide choice of fixed and adjustable armrest models