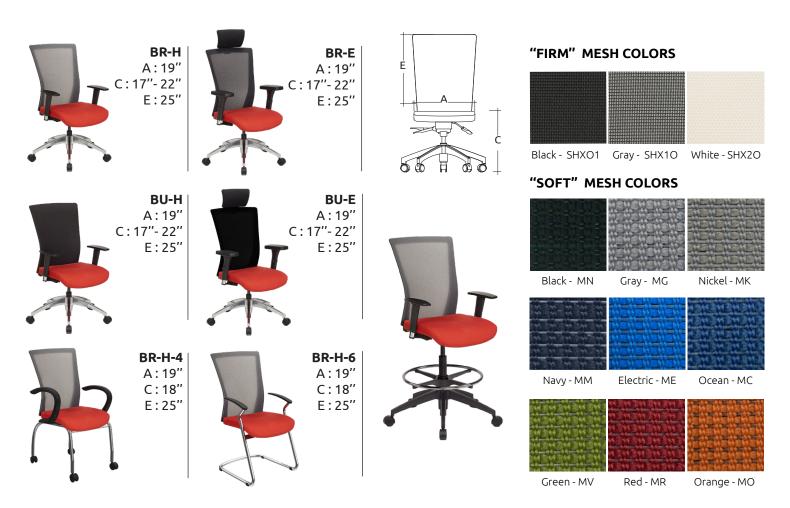

## **TECHNICAL SPECIFICATIONS**

- 8 models offered in 2 backrest heights, with the following configurations:
  - 4 ergonomic including 2 available in stool version with footring
  - 4 with four-leg with casters or cantilever frame
- · Seat made of steel tubing with high resilience moulded foam and upholstered using the Suspension technique
- All backrests are made of black polypropylene available in 2 versions :
  - Plain mesh with choice of 3 "FIRM" type colors and 9 "SOFT" type colors
  - Combination of fabric and reinforcing mesh
- · Black nylon resin or polished aluminum star base with casters equipped with a dust protector
- · Side-chair frames made of round metal tubing (7/8" Ø, 14 gauge), finished with black sandex paint or polished chrome
- Options include 3 seat sizes, seat slider, ajustable lumbar support, ratchet backrest, etc.
- · 4 types of mechanisms with choice of gas lifts offering an extended range of seat height adjustment
- Wide choice of fixed and adjustable armrest models

• Not shown above: Models BU-H-4, BU-H-6 with mesh backrest covered with fabric