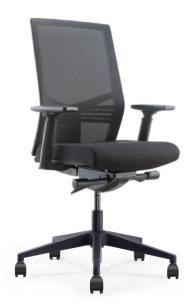

## Ace

Ace presents a very contemporary and slick design that will nicely integrate any work and meeting environments. Ergonomically, the mesh backrest as well as the lumbar support are both adjustable and offer comfort without compromise. Resulting from a renewed design process at ADI, Ace offers an extremely competitive price/quality ratio that will surprise you.

## **TECHNICAL SPECIFICATIONS**

- Seat made of plywood and high resilience polyurethane moulded foam
- Backrest with ratchet and lumbar support both height adjustable
- Standard configuration with grade A black fabric seat and black mesh backrest
- All other seat upholstery materials are available with upcharge
- Choice of 8 additional mesh colors
- · 2 types of mechanisms with choice of gas lifts offering an extended range of height adjustment
- 2 ergonomic armrest options allowing for multiple adjustments
- · Black nylon resin or polished aluminum star base with casters equipped with a dust protector
- 5-year warranty