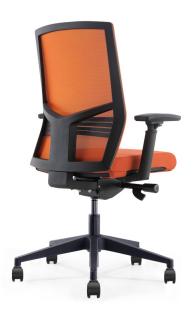

## Ace

Ace presents a very contemporary and slick design that will nicely integrate any work and meeting environments. Ergonomically, the mesh backrest as well as the lumbar support are both adjustable and offer comfort without compromise. Resulting from a renewed design process at ADI, Ace offers an extremely competitive price/quality ratio that will surprise you.

## **TECHNICAL SPECIFICATIONS**

- Seat made of plywood and high resilience polyurethane moulded foam
- Backrest with ratchet and lumbar support both height adjustable
- Standard configuration with grade A black fabric seat and black mesh backrest
- All other seat upholstery materials are available with upcharge
- Choice of 8 additional mesh colors
- · 2 types of mechanisms with choice of gas lifts offering an extended range of height adjustment
- 2 ergonomic armrest options allowing for multiple adjustments
- · Black nylon resin or polished aluminum star base with casters equipped with a dust protector
- 5-year warranty