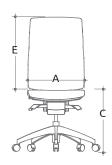

** 
  - **EXECUTIVE**
- **CONFERENCE ROOM**

MULTI-PURPOSE
LOUNGE AND
WAITING ROOM
INTENSIVE USE
BARIATRIC

## **TECHNICAL SPECIFICATIONS**

- Seat made of plywood and high resilience polyurethane moulded foam
- Backrest with ratchet and lumbar support both height adjustable
- Standard configuration with grade A black fabric seat and black mesh backrest
- All other seat upholstery materials are available with upcharge
- Choice of 8 additional mesh colors
- · 2 types of mechanisms with choice of gas lifts offering an extended range of height adjustment
- 2 ergonomic armrest options allowing for multiple adjustments
- · Black nylon resin or polished aluminum star base with casters equipped with a dust protector
- 5-year warranty



AC-H A: 18<sup>1/2</sup>" C: 17"- 22" E: 24<sup>1/2</sup>"





## **MESH COLORS**