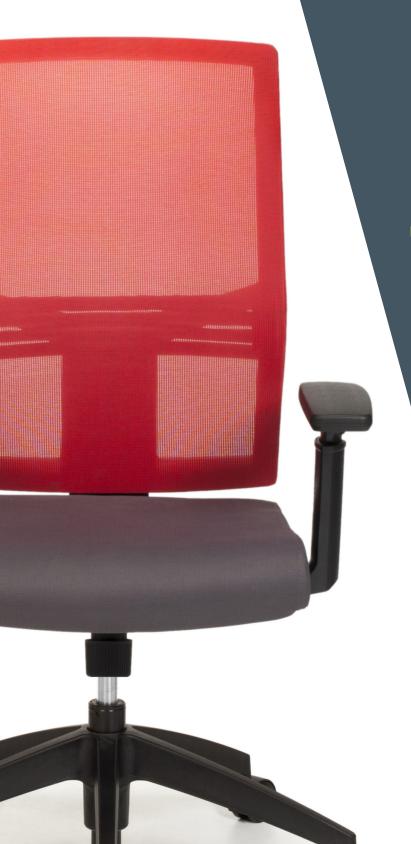

## Ace

Ace presents a very contemporary and slick design that will nicely integrate any work and meeting environments. Ergonomically, the mesh backrest as well as the lumbar support are both adjustable and offer comfort without compromise. Resulting from a renewed design process at ADI, Ace offers an extremely competitive price/quality ratio that will surprise you.

## **TECHNICAL SPECIFICATIONS**

- Seat made of plywood and high resilience polyurethane moulded foam
- Backrest with ratchet and lumbar support both height adjustable
- Standard configuration with grade A black fabric seat and black mesh backrest
- All other seat upholstery materials are available with upcharge
- Choice of 8 additional mesh colors
- · 2 types of mechanisms with choice of gas lifts offering an extended range of height adjustment
- 2 ergonomic armrest options allowing for multiple adjustments
- · Black nylon resin or polished aluminum star base with casters equipped with a dust protector
- 5-year warranty